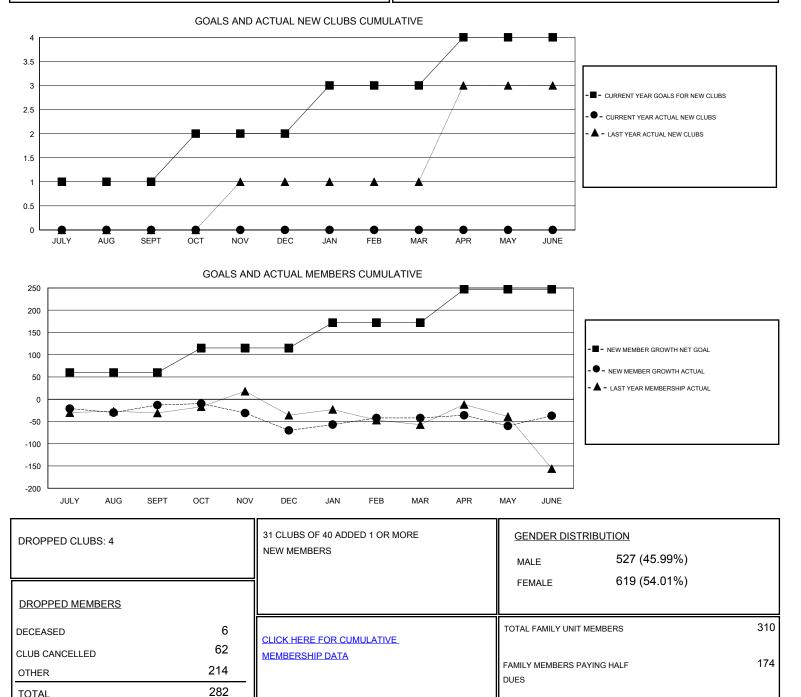

## LOCATION PHILIPPINES

GMT CA

| Clubs                 |               |           |               | Members               |                                                                |                                                              |                                                    |
|-----------------------|---------------|-----------|---------------|-----------------------|----------------------------------------------------------------|--------------------------------------------------------------|----------------------------------------------------|
| RESULTS FOR 2016-2017 |               |           |               | RESULTS FOR 2016-2017 |                                                                |                                                              |                                                    |
| QUARTER               | NEW CLUB GOAL | NEW CLUBS | DROPPED CLUBS | QUARTER               | NEW MEMBER GROWTH<br>NET GOAL (not reinstated<br>or transfers) | NEW MEMBER<br>GROWTH ACTUAL (not<br>reinstated or transfers) | DROPPED<br>MEMBERS ACTUAL<br>(including transfers) |
| JULY/AUG/SEPT         | 1             | 0         | 0             | JULY/AUG/SEPT         | 60                                                             | 51                                                           | 64                                                 |
| OCT/NOV/DEC           | 1             | 0         | 2             | OCT/NOV/DEC           | 55                                                             | 47                                                           | 104                                                |
| JAN/FEB/MAR           | 1             | 0         | 1             | JAN/FEB/MAR           | 57                                                             | 60                                                           | 32                                                 |
| APR/MAY/JUNE          | 1             | 0         | 1             | APR/MAY/JUNE          | 75                                                             | 87                                                           | 82                                                 |